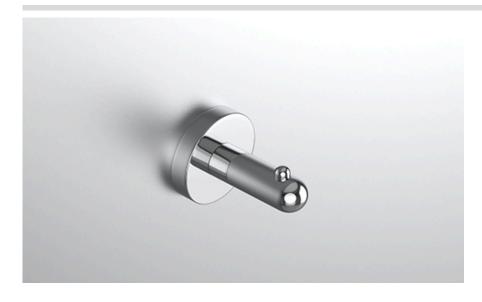

## **COLLECTION AIRE**

ROBE HOOK

| Model    |                          | Product                     | Finishes Available                                            |
|----------|--------------------------|-----------------------------|---------------------------------------------------------------|
| AIR-RHS1 |                          | Robe Hook                   | Multiple finishes available. Over 23 finishes to choose from. |
| finishes | Polished (-P)            | Antique Copper (-ACOP)      | Polished Gold (-PGLD)                                         |
|          | Brushed (-B)             | Polished Brass (-PBRS)      | Brushed Copper (-BCOP)                                        |
|          | Brushed Gold (-BGLD)     | Matte White (-WHT)          | Brushed Rose Gold (-BRGD)                                     |
|          | Matte Black (-BLK)       | Brushed Modern Bronze (-BMI | BRZ) Brushed Black (-BRBLK)                                   |
|          | Oil Rubbed Bronze (-ORB) | Glossy White (-GWHT)        | Polished Black (-PBLK)                                        |
|          | Brushed Brass (-BBRS)    | Polished Rose Gold (-PRGD)  | Antique Nickel (-ANKL)                                        |
|          | Brushed Bronze (-BBRZ)   | Unlacquered Brass (-UBRS)   | Black Nickel (-NKBL)                                          |
|          | Antique Brass (-ABRS)    | Polished Nickel (-PNKL)     |                                                               |
|          |                          |                             |                                                               |