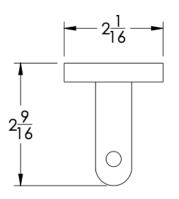

## Dimensions in inches

**FRONT** 

TOP

SIDE

NOTE: Dimensions subject to change without notice.